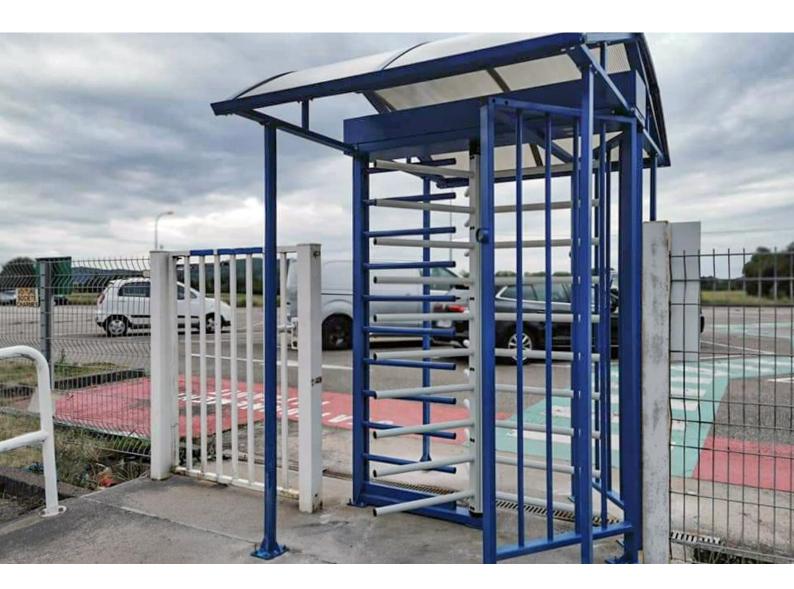

RTD-16.2 full height turnstiles with RTC-16 canopies are installed at the Société Trane plant located in Charmes, Vosges department, France.

RTD-16.2 full height turnstile is designed for facilities with high requirements for maximum safety and security. It can operate in gateway mode.

RTC-16 canopy provides additional protection from downfalls and prevents climbing over the turnstile.

Employees use contactless cards to access the territory.

## **Equipment:** 3 RTD-16.2 full height rotor turnstiles with RTC-16 protective canopies

PERCo - security equipment manufacturer

30 years in the security market

Export to 90 countries worldwide

State-of-the-art manufacturing facilities