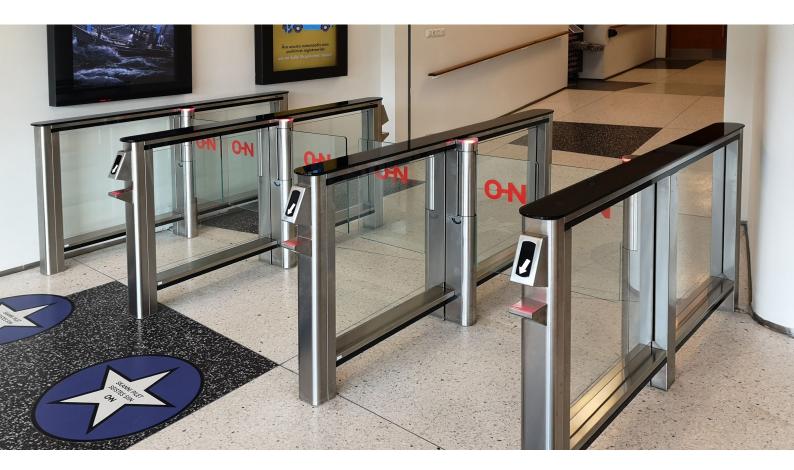

- Toomas Luhats, Cinamon Holding Commercial Director

PERCo ST-01 speed gates were chosen to ensure security and automated tickets control. High speed operation of the turnstiles provides a comfortable passageway for 60 people per minute, while their modern design fits to the interiors of Cinamon cinemas. Cinamon Holding has chosen Ghost Intelligence Ltd to organize the access control in all the cinemas.

Ghost Intelligence has installed ST-O1 speed gates and has customized them according to the requirements of cinemas.

Turnstiles were equipped with barcode scanners: access to the cinema is allowed only by presenting a valid ticket.

To make it more comfortable for the visitors speed gates were fitted with with a special extended glass cover for food and beverages.

"We cannot yet reveal all our secrets, but it will become Estonia's most fashionable cinema. We can't accept less because Cinamon's goal is to be innovative."