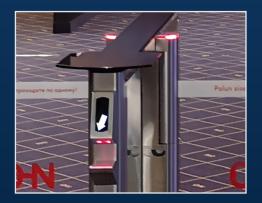

- Toomas Luhats, Cinamon Holding Commercial Director

PERCo ST-01 speed gates were chosen to ensure security and automated tickets control. High speed operation of the turnstiles provides a comfortable passageway for 60 people per minute, while their modern design fits to the interiors of Cinamon cinemas. Cinamon Holding has chosen Ghost Intelligence Ltd to organize the access control in all the cinemas.

Ghost Intelligence has installed ST-O1 speed gates and has customized them according to the requirements of cinemas.

Turnstiles were equipped with barcode scanners: access to the cinema is allowed only by presenting a valid ticket.