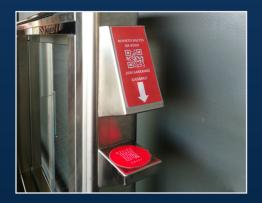

Ghost Intelligence has installed ST-O1 speed gates and has customized them according to the requirements of cinemas.

Turnstiles were equipped with barcode scanners: access to the cinema is allowed only by presenting a valid ticket.

To make it more comfortable for the visitors speed gates were fitted with with a special extended glass cover for food and beverages.

"We cannot yet reveal all our secrets, but it will become Estonia's most fashionable cinema. We can't accept less because Cinamon's goal is to be innovative."