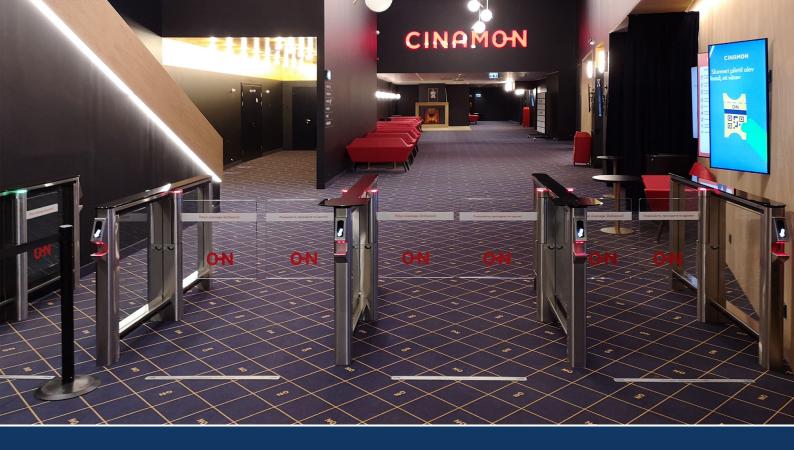

- Toomas Luhats, Cinamon Holding Commercial Director

PERCo ST-01 speed gates were chosen to ensure security and automated tickets control. High speed operation of the turnstiles provides a comfortable passageway for 60 people per minute, while their modern design fits to the interiors of Cinamon cinemas. Cinamon Holding has chosen Ghost Intelligence Ltd to organize the access control in all the cinemas.

Ghost Intelligence has installed ST-O1 speed gates and has customized them according to the requirements of cinemas.

Turnstiles were equipped with barcode scanners: access to the cinema is allowed only by presenting a valid ticket.

To make it more comfortable for the visitors speed gates were fitted with with a special extended glass cover for food and beverages.

"We cannot yet reveal all our secrets, but it will become Estonia's most fashionable cinema. We can't accept less because Cinamon's goal is to be innovative."